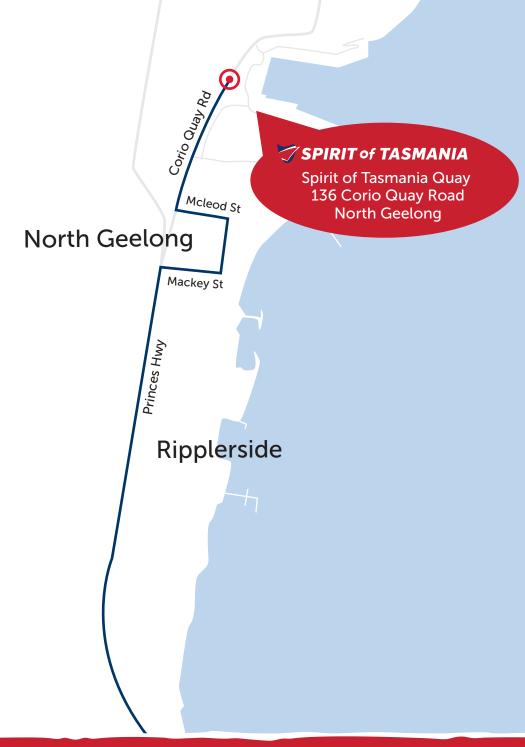

## DIRECTION TO SPIRIT OF TASMANIA QUAY FROM GEELONG

Head north on Princes Hwy

Turn right at the intersection onto Mackey St

Turn left onto McLeod St and continue on as it veers left

Turn right onto Corio Quay Road

Continue on Corio Quay Road until you reach the entry for Spirit of Tasmania Quay Geelong

Turn right into Spirit of Tasmania Quay