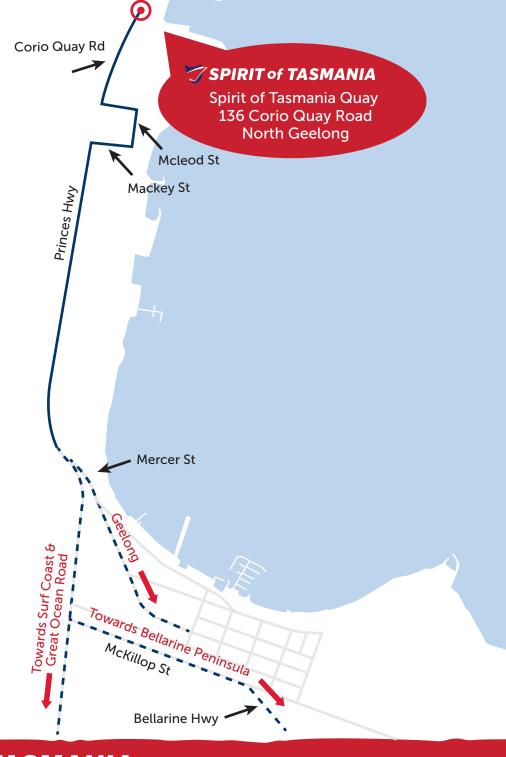

## DIRECTIONS FROM SPIRIT OF TASMANIA QUAY TO GEELONG, SURF COAST & BELLARINE PENINSULAR

Disembark Spirit of Tasmania and turn left onto Corio Quay Road

Turn left onto McLeod St and continue on as it veers right

Turn right onto Mackey St

At the intersection, turn left onto Princes Hwy

If heading to Geelong,

Take the two left lanes and merge onto Mercer St

If travelling to the Surf Coast & Great Ocean Road,

Continue on Princes Hwy until you reach your destination

If travelling to the Bellarine Peninsula,

Turn left into McKillop St

Turn right into Bellarine Hwy and continue on until you reach your destination